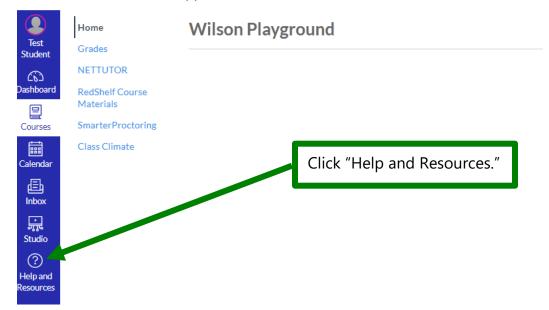

To file a webform ticket:

- o Click the "Help and Resources," located in the main Canvas menu on the left.
- Choose "Report a Problem."
- Fill out the form that appears and click "Submit Ticket."

- **Phone:** You can reach Canvas by phone 24/7/365. If you dial Canvas while all representatives are on the phone with other users, you can leave a voicemail message and Canvas will get right back to you.
  - Call: 855.308.2755 (toll-free)
- **Chat:** You can live chat with Canvas 24/7/365. Average wait time for chat responses is less than two minutes.
- Email: Webform is better than email, but you may need to file a ticket by email sometimes. Send your message to <a href="mailto:support@instructure.com">support@instructure.com</a>.